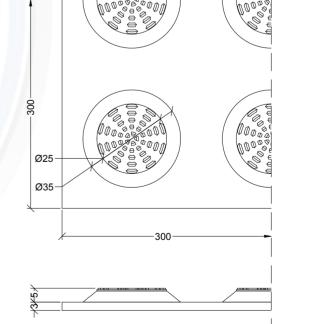

| Black      | WIPL-30X30-TSA-BLK |
|------------|--------------------|
| Grey       | WIPL-30X30-TSA-GRY |
| Yellow     | WIPL-30X30-TSA-YEL |
| Terracotta | WIPL-30X30-TSA-TER |