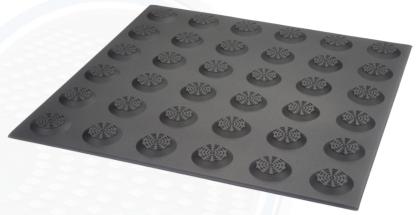

## Warning Integrated TGSI Peel & Stick Poly Mat

**COLOUR VARIATIONS** 

Tactile Systems Australia Warning Integrated TGSI Polyurethane range are the ideal cost effective product for a wide range of applications. Available in a range of colours, they feature a P5 slip resistance rating - as tested by a NATA Approved Laboratory.

Manufactured from UV stabilised Thermoplastic Polyurethane Elastomer, which was specifically chosen to withstand the harsh Australian weather conditions and built environment.

TSA's range of Polyurethane TGSI have been used in a huge variety of applications such as train stations, office buildings, airports, bus stops and shopping centres.