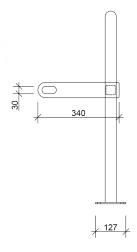

Height: 800mm Width: 1050mm Pipe Diameter: 50mm

Mounting Plate: 130mm x 60mm

| Specifications |                |            |
|----------------|----------------|------------|
| Material       | Dimensions     | Code       |
| Calvaniand     | 200mm v 1050mm | TI CDD04 C |