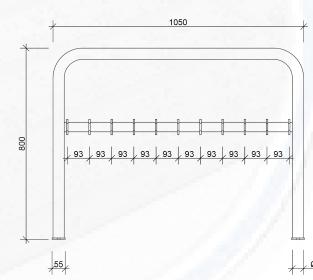

Height: 800mm Width: 1050mm Pipe Diameter: 50mm

Mounting Plate: 130mm x 60mm

| Specifications |                |            |
|----------------|----------------|------------|
| Material       | Dimensions     | Code       |
| Calvaniand     | 200mm v 1050mm | TI CDD04 C |