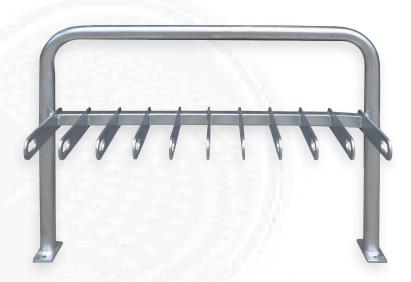

## Car Park Fixtures TSA Scooter Rack - Single Side – Lockable

- 10 bay parking
- Lockable for increased security lock scooters individually if required
- · Galvanised steel construction for long life and durability
- · Surface mounted for secure and safe fixing preformed mounting points
- · Choice of fixings for installation available from Tactile Systems
- Supplied assembled and ready to go
- Surface mount
- Delivery Australia wide or install services available from Tactile Systems