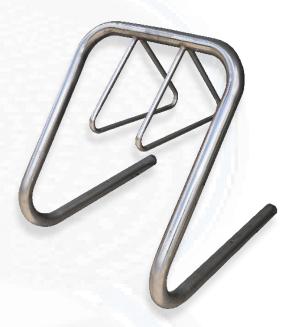

## Car Park Fixtures TSA Bike Rack - 3 Bay Surface Mount - Galvanised & Stainless Steel

Tactile Systems Australia range of surface mount bike racks are a proven design suitable for multiple bike parking solutions. Higher density bicycle parking is available as the BR-3B series can be accessed from both sides. This range of bicycle parking is available in either galvanised or stainless steel construc-

- Single or double side access
- Fully welded construction supplied fully assembled and ready to use
- High grade anchor bolts ensure secure fixing via pre-drilled mounting holes
- Stainless steel or hot dip galvanised versions
- Capacity: Up to 5 Bikes
  - Allows for 3 in bays and 2 on outter ends
  - Single side access: 3 on one side (+ 1 on each end)
  - Double side access: also possible to increase capacity