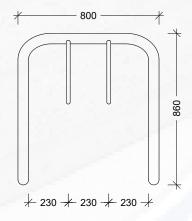

- Single or double side access
- Fully welded construction supplied fully assembled and ready to use
- High grade anchor bolts ensure secure fixing via pre-drilled mounting holes
- Stainless steel or hot dip galvanised versions
- Capacity: Up to 5 Bikes
  - Allows for 3 in bays and 2 on outter ends
  - Single side access: 3 on one side (+ 1 on each end)
  - Double side access: also possible to increase capacity