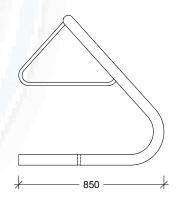

- Single or double side access
- Fully welded construction supplied fully assembled and ready to use
- High grade anchor bolts ensure secure fixing via pre-drilled mounting holes
- Stainless steel or hot dip galvanised versions
- Capacity: Up to 5 Bikes
  - Allows for 3 in bays and 2 on outter ends
  - Single side access: 3 on one side (+ 1 on each end)
  - Double side access: also possible to increase capacity