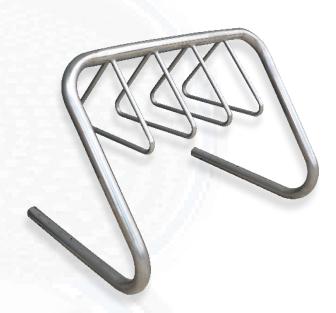

## Car Park Fixtures TSA Bike Rack - 5 Bay Surface Mount Galvanised & Stainless Steel

Tactile Systems Australia range of surface mount bike racks are a proven design suitable for multiple bike parking solutions. Higher density bicycle parking is available as the BR-5B series can be accessed from both sides. This range of bicycle parking is available in either galvanised or stainless steel construction.

- Single or double side access
- Fully welded construction supplied fully assembled and ready to use
- High grade anchor bolts ensure secure fixing via pre-drilled mounting holes
- Stainless steel or hot dip galvanised versions
- Capacity: Up to 7 Bikes
  - Allows for 5 in bays and 2 on outter ends
  - Single side access: 5 on one side (+ 1 on each end)
  - Double side access: also possible to increase capacity