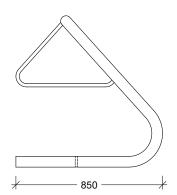

## Car Park Fixtures TSA Bike Rack - 5 Bay Surface Mount Galvanised & Stainless Steel

Tactile Systems Australia range of surface mount bike racks are a proven design suitable for multiple bike parking solutions. Higher density bicycle parking is available as the BR-5B series can be accessed from both sides. This range of bicycle parking is available in either galvanised or stainless steel construction.

- Single or double side access
- Fully welded construction supplied fully assembled and ready to use
- High grade anchor bolts ensure secure fixing via pre-drilled mounting holes
- Stainless steel or hot dip galvanised versions
- Capacity: Up to 7 Bikes
  - Allows for 5 in bays and 2 on outter ends
  - Single side access: 5 on one side (+ 1 on each end)
  - Double side access: also possible to increase capacity