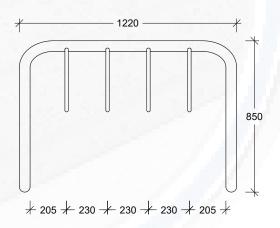

## Car Park Fixtures TSA Bike Rack - 5 Bay Surface Mount Galvanised & Stainless Steel

Tactile Systems Australia range of surface mount bike racks are a proven design suitable for multiple bike parking solutions. Higher density bicycle parking is available as the BR-5B series can be accessed from both sides. This range of bicycle parking is available in either galvanised or stainless steel construction.

- Single or double side access
- Fully welded construction supplied fully assembled and ready to use
- High grade anchor bolts ensure secure fixing via pre-drilled mounting holes
- Stainless steel or hot dip galvanised versions
- Capacity: Up to 7 Bikes
  - Allows for 5 in bays and 2 on outter ends
  - Single side access: 5 on one side (+ 1 on each end)
  - Double side access: also possible to increase capacity