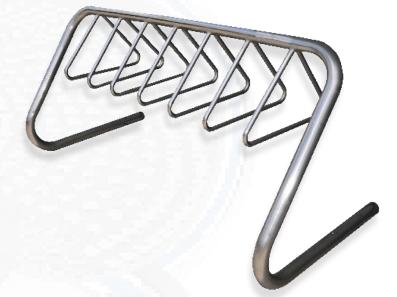

Car Park Fixtures TSA Bike Rack - 8 Bay Surface Mount – Galvanised & Stainless Steel

**Tactile Systems Australia** range of surface mount bike racks are a proven design suitable for multiple bike parking solutions. Higher density bicycle parking is available as the BR-8B series can be accessed from both sides. This range of bicycle parking is available in either galvanised or stainless steel construction.

- Single or double side access
- Fully welded construction supplied fully assembled and ready to use
- High grade anchor bolts ensure secure fixing via pre-drilled mounting holes
- Stainless steel or hot dip galvanised versions
- Capacity: Up to 10 Bikes
  - Allows for 8 in bays and 2 on outter ends
  - Single side access: 8 on one side (+ 1 on each end)
  - Double side access: also possible to increase capacity