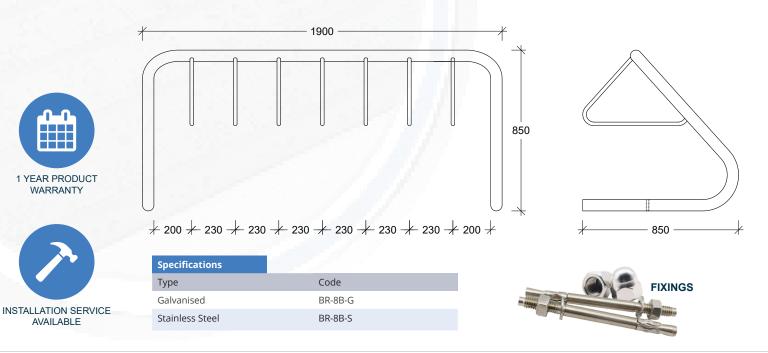

Car Park Fixtures TSA Bike Rack - 8 Bay Surface Mount – Galvanised & Stainless Steel

**Tactile Systems Australia** range of surface mount bike racks are a proven design suitable for multiple bike parking solutions. Higher density bicycle parking is available as the BR-8B series can be accessed from both sides. This range of bicycle parking is available in either galvanised or stainless steel construction.

- Single or double side access
- Fully welded construction supplied fully assembled and ready to use
- High grade anchor bolts ensure secure fixing via pre-drilled mounting holes
- Stainless steel or hot dip galvanised versions
- Capacity: Up to 10 Bikes
  - Allows for 8 in bays and 2 on outter ends
  - Single side access: 8 on one side (+ 1 on each end)
  - Double side access: also possible to increase capacity