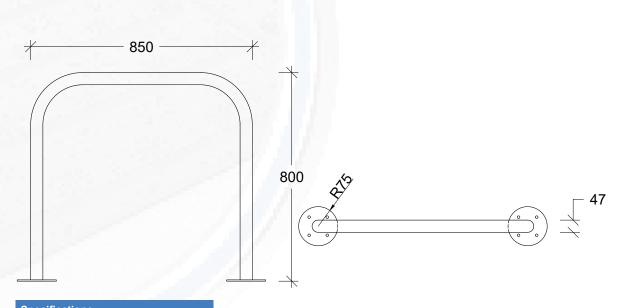

Made Easy to install using high quality Screw anchors which are also available for purchase.

| Specifications |           |        |                         |
|----------------|-----------|--------|-------------------------|
| Material       | Code      | Weight | Screw Anchor Fixings    |
| Galvanised     | BR-S-G-SM | 9kg    | 8 x Screw Anchors 10x80 |