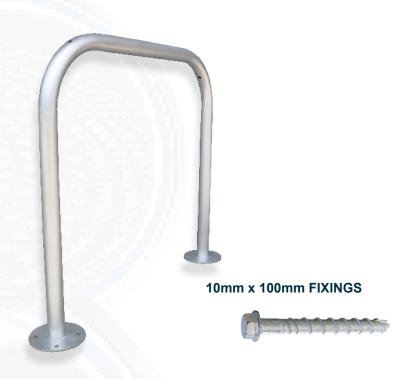

## Car Park Fixtures Bike Rack - Square - Galvanised - Surface Mount

Tactile Systems Australia Square shaped Bike Racks are made from hot-dip galvanised steel.

Their robust construction, longevity and elegant aesthetics make these bike racks ideal for any public area where you need to store your bike whilst adding a sense of class to any design.

Made Easy to install using high quality Screw anchors which are also available for purchase.

| Specifications |           |        |                         |
|----------------|-----------|--------|-------------------------|
| Material       | Code      | Weight | Screw Anchor Fixings    |
| Galvanised     | BR-S-G-SM | 9kg    | 8 x Screw Anchors 10x80 |