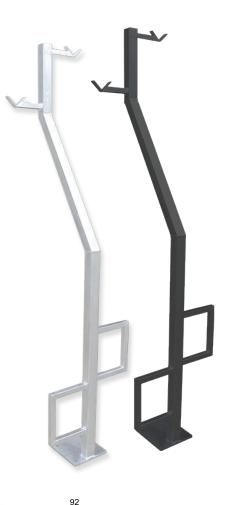

## Car Park Fixtures TSA Bike Rack - Vertical

- Simple to use easily load or un-load bikes
- Two bike storage per rack efficient space utilisation
- Fully galvanised construction long lasting and durable
- Surface mount via pre-formed mounting holes gives secure fixing for added safety
- Supplied fully assembled just install with fixings from Tactile Systems and you are ready to go.
- Most suited to medium or long term cycle parking
- Available supply only or supply and install from Tactile Systems
- 1975mm x 450mm x 450mm

| 5 + + |         | 317 | 84  |
|-------|---------|-----|-----|
| 1635  | 4 x Ø13 | 08  | 390 |

| SPECIFICATIONS      |               |        |
|---------------------|---------------|--------|
| Туре                | Code          | Weight |
| Galvanised          | BR-VBR-02-G   | 13.5kg |
| Black Powder Coated | BR-VBR-02-BLK | 12.5kg |