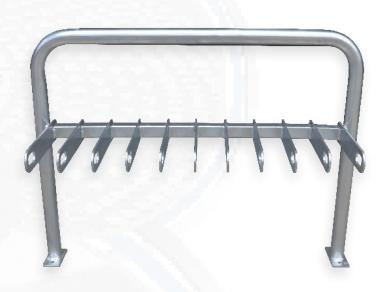

## Car Park Fixtures TSA Scooter Rack - Single Side – Lockable

- 10 bay parking
- Lockable for increased security lock scooters individually if required
- Galvanised steel construction for long life and durability
- Surface mounted for secure and safe fixing preformed mounting points
- Choice of fixings for installation available from Tactile Systems
- Supplied assembled and ready to go
- Surface mount
- Delivery Australia wide or install services available from Tactile Systems

Height: 800mm Width: 1050mm Pipe Diameter: 50mm

Mounting Plate: 130mm x 60mm

| Specifications |                |            |
|----------------|----------------|------------|
| Material       | Dimensions     | Code       |
| Galvanised     | 800mm x 1050mm | TL-SBR01-G |