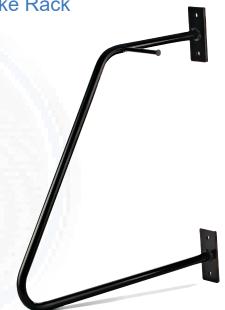

## Car Park Fixtures Wall Mounted Single Bike Rack

**Tactile Systems Australia** wall mount bike rack is an effective method for multiple bike storage in areas short on space such as basement carparks in hotels, residential apartments and schools. Wall mount bike racks are fixed to the wall to hang a bicycle vertically without causing any damage to the bike.

- Single bike storage each unit
- Utilises Vertical Space keep bikes safe off the ground
- Install ready fully assembled ready to go
- Indoor and outdoor use
- Powder coat finish for excellent durability
- 4 fixing holes for secure mounting