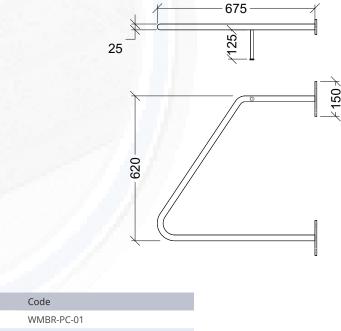

INSTALLATION SERVICE AVAILABLE

Specifications

Single Wall Mounted

Туре

tactilesystems.com.au QBCC Licence No. 1270287