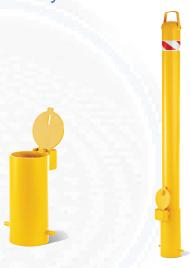

## Car Park Fixtures Surface Mount Key Lockable & Removable

Tactile Systems Australia range of Cast in Bollards are ideal for protecting both people and property.

Our bollards are manufactured to our high-quality standards and specifications.

All bollards are manufactured from high grade steel, then hot dip galvanised, before being powder coated to give a long lasting robust finish.

These cast-in bollards are ideal for new construction use or can be retrofitted into existing substrates if necessary. Retrofit use will require a core hole to be made in the existing substrate.

- Removable with lifting handle
- Galvanised sleeve for inground portion
- Lockable

| SPECIFICATIONS |            |
|----------------|------------|
| Bollard Size   | Code       |
| 1000mm x 90mm  | BRM-90-YEL |