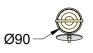

- Removable with lifting handle
- Galvanised sleeve for inground portion
- Lockable

| SPECIFICATIONS |            |
|----------------|------------|
| Bollard Size   | Code       |
| 1000mm x 90mm  | BRM-90-YEL |