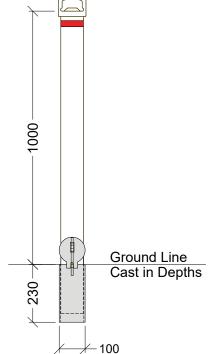

- Removable with lifting handle
- Galvanised sleeve for inground portion
- Lockable

| SPECIFICATIONS |            |
|----------------|------------|
| Bollard Size   | Code       |
| 1000mm x 90mm  | BRM-90-YEL |