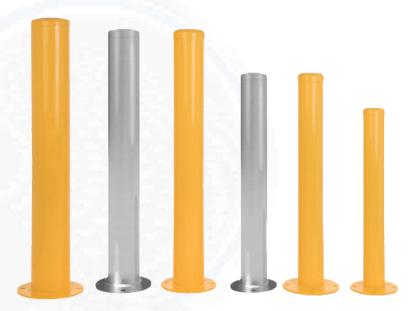

## Car Park Fixtures Surface Mount Bollards

**Tactile Systems Australia** range of Surface Mount Bollards are ideal for protecting both people and property.

Our bollards are available in a range of sizes and are manufactured to our high-quality standards and specifications.

## SPECIFICATIONS

| Bollard Size   | Colour     | Code        | Weight  |
|----------------|------------|-------------|---------|
| 1000mm x 114mm | Yellow     | BSM-114-YEL | 12.9 Kg |
| 1200mm x 140mm | Yellow     | BSM-140-YEL | 17.8 Kg |
| 1200mm x 140mm | Galvanised | BSM-140-GAL | 16.5 Kg |
| 1300mm x 165mm | Yellow     | BSM-165-YEL | 23.3 Kg |
| 1300mm x 165mm | Galvanised | BSM-165-GAL | 21.0 Kg |
| 1500mm x 220mm | Yellow     | BSM-220-YEL | 31.8 Kg |