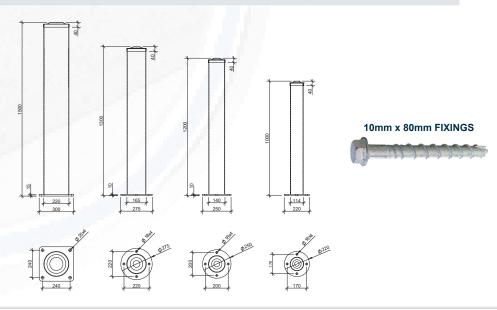

All bollards are manufactured from high grade steel, then hot dip galvanised, before being powder coated to give a long lasting robust finish.

These are securely mounted via the fully welded mounting plate with four fixing points. 10mm x 80mm screw anchor fixings are also available for purchase.

## SPECIFICATIONS

| Bollard Size   | Colour     | Code        | Weight  |
|----------------|------------|-------------|---------|
| 1000mm x 114mm | Yellow     | BSM-114-YEL | 12.9 Kg |
| 1200mm x 140mm | Yellow     | BSM-140-YEL | 17.8 Kg |
| 1200mm x 140mm | Galvanised | BSM-140-GAL | 16.5 Kg |
| 1300mm x 165mm | Yellow     | BSM-165-YEL | 23.3 Kg |
| 1300mm x 165mm | Galvanised | BSM-165-GAL | 21.0 Kg |
| 1500mm x 220mm | Yellow     | BSM-220-YEL | 31.8 Kg |