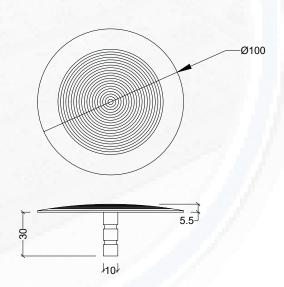

Tactile Systems can supply or supply and install.

Installation is simple and secure - 30mm stem for secure fixing, install using TSA Pure Epoxy Chemical anchor - TSA-PE 500SD.

| Specifications |                    |  |
|----------------|--------------------|--|
| Code           | Size               |  |
| DRS-30-TSA-SS  | 100mm x 3mm x 30mm |  |