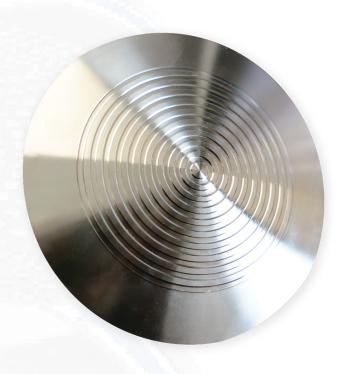

## Car Park Fixtures Stainless Steel Car Park Stud

Tactile Systems Australia durable long lasting stainless steel car park studs are ideal for marking car parking bays. They are suitable for use on a wide range of substrates, such as concrete, tile, bitumen or pavers etc. The non slip surface design providse a high level of slip resistance.