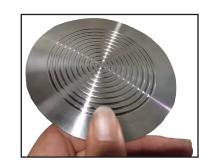

## Car Park Fixtures Stainless Steel Car Park Stud

Tactile Systems Australia durable long lasting stainless steel car park studs are ideal for marking car parking bays. They are suitable for use on a wide range of substrates, such as concrete, tile, bitumen or pavers etc. The non slip surface design providse a high level of slip resistance.

Tactile Systems can supply or supply and install.

Installation is simple and secure - 30mm stem for secure fixing, install using TSA Pure Epoxy Chemical anchor - TSA-PE 500SD.

| Specifications |                    |  |
|----------------|--------------------|--|
| Code           | Size               |  |
| DRS-30-TSA-SS  | 100mm x 3mm x 30mm |  |