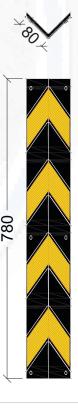

## Car Park Fixtures Corner Guards - Rubber

Tactile Systems Australia Corner Guards protect your property from damage

Made from high grade rubber, and finished in high visibility black and yellow pattern, they are ideal for car parks, warehouses, factories, schools or anywhere that runs the risk of chipping or damage from impact.

## **Hammer Fixings**

| SPECIFICATIONS |           |         |                         |
|----------------|-----------|---------|-------------------------|
| Colour         | Code      | Weight  | Screw Anchor Fixings    |
| Black & Yellow | CG-800-BY | 1.45 Kg | 6 x Hammer Fixings 6x40 |