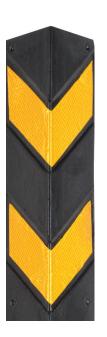

## Car Park Fixtures Corner Guards - Rubber

Tactile Systems Australia Corner Guards protect your property from damage

Made from high grade rubber, and finished in high visibility black and yellow pattern, they are ideal for car parks, warehouses, factories, schools or anywhere that runs the risk of chipping or damage from impact.