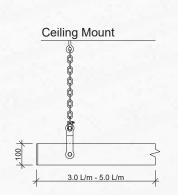

Both sizes feature reflective diagonal stripes and LOW CLEARANCE wording with height advisory – such as 3.0m. (clearance height customised to suit actual install situation)

Two mounting options are available - ceiling mount assembly or wall mount assembly.

Tactile Systems height bars are 100% Australian made – as are the mounting options.

Dimensions:

5,000mm x 100 x 50mm

3,000mm x 100 x 50mm

| SPECIFICATIONS |      |
|----------------|------|
| Length         | Code |