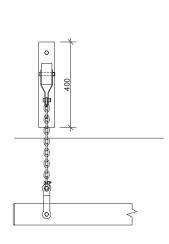

Tactile Systems height bars are 100% Australian made – as are the mounting options.

Dimensions:

5,000mm x 100 x 50mm

3,000mm x 100 x 50mm

| SPECIFICATIONS |      |
|----------------|------|
| Length         | Code |

## MOUNTING OPTIONS

3 metre

| MODITING OF HORE       |        |
|------------------------|--------|
| Mount                  | Code   |
| Ceiling Mount Assembly | VHB-CM |
| Wall Mount Assembly    | VHB-WM |