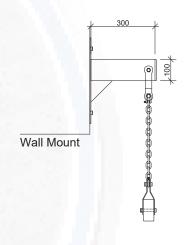

Both sizes feature reflective diagonal stripes and LOW CLEARANCE wording with height advisory – such as 3.0m. (clearance height customised to suit actual install situation)

Two mounting options are available - ceiling mount assembly or wall mount assembly.

Tactile Systems height bars are 100% Australian made – as are the mounting options.

Dimensions:

5,000mm x 100 x 50mm

3,000mm x 100 x 50mm

| SPECIFICATIONS |      |
|----------------|------|
| Length         | Code |

## MOUNTING OPTIONS

3 metre

| MODITING OF HORE       |        |
|------------------------|--------|
| Mount                  | Code   |
| Ceiling Mount Assembly | VHB-CM |
| Wall Mount Assembly    | VHB-WM |