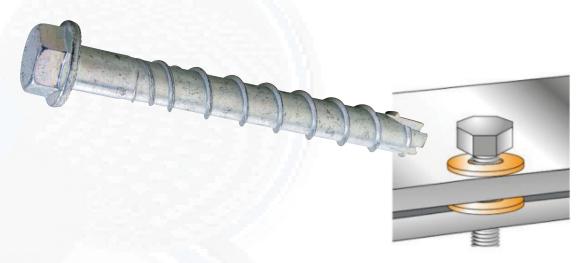

## Fixings M10x80 Galvanised Screw Anchor & Flat Washer

Tactile Systems Australia M10X80 galvanised fixings for Surface Mount Bollards and Bike Racks.

These are used to securely mount the bollard via the fully welded mounting plate with four fixing points.

## **Screw Anchor**

- Gr 12.9 Galvanized
- Hex Head Flange
- Screw Anchor with thread Tail Slotted

## Flat Washer

- Galvanized DIN125
- Flat Washers
- Size M10

| SPECIFICATIONS                           |                   |
|------------------------------------------|-------------------|
| Fixing                                   | Code              |
| TSA Concrete Hex Screw Anchor - M10 x 80 | TSA-SA-M10X80-GAL |
| TSA Flat Washer - M10 - Galvanised       | TFW-M10-GAL       |