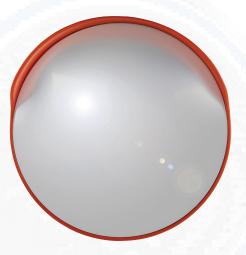

## Car Park Fixtures **Convex Safety Mirrors**

## **WALL BRACKET**

Tactile Systems Australia Convex safety mirrors are suitable for a wide range of applications around the workplace or carpark facilities.

They are manufactured from high grade acrylic for outdoor use to provide crystal clear viewing. They increase workplace and facility safety and help to eliminate blind spots.

Weather proof construction, along with heavy duty mounting brackets make them suitable for even the most demanding applications.

| – | AR PRO |  |
|---|--------|--|

| Specifications |           |
|----------------|-----------|
| Size           | Code      |
| 300mm Mirror   | CM-300-AM |
| 450mm Mirror   | CM-450-AM |
| 600mm Mirror   | CM-600-AM |
| 800mm Mirror   | CM-800-AM |
|                |           |