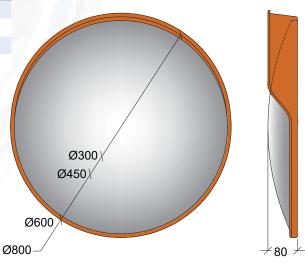

## **WALL BRACKET**

Tactile Systems Australia Convex safety mirrors are suitable for a wide range of applications around the workplace or carpark facilities.

They are manufactured from high grade acrylic for outdoor use to provide crystal clear viewing. They increase workplace and facility safety and help to eliminate blind spots.

Weather proof construction, along with heavy duty mounting brackets make them suitable for even the most demanding applications.

| – | AR PRO |  |
|---|--------|--|

| Specifications |           |
|----------------|-----------|
| Size           | Code      |
| 300mm Mirror   | CM-300-AM |
| 450mm Mirror   | CM-450-AM |
| 600mm Mirror   | CM-600-AM |
| 800mm Mirror   | CM-800-AM |
|                |           |