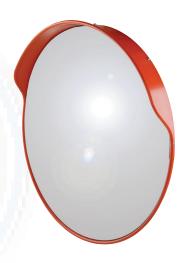

## Car Park Fixtures **Convex Safety Mirrors**

## **WALL BRACKET**

Tactile Systems Australia Convex safety mirrors are suitable for a wide range of applications around the workplace or carpark facilities.

They are manufactured from high grade acrylic for outdoor use to provide crystal clear viewing. They increase workplace and facility safety and help to eliminate blind spots.

Weather proof construction, along with heavy duty mounting brackets make them suitable for even the most demanding applications.

| – | AR PRO |  |
|---|--------|--|

| Specifications |           |
|----------------|-----------|
| Size           | Code      |
| 300mm Mirror   | CM-300-AM |
| 450mm Mirror   | CM-450-AM |
| 600mm Mirror   | CM-600-AM |
| 800mm Mirror   | CM-800-AM |
|                |           |