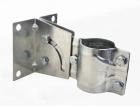

## **WALL BRACKET**

Tactile Systems Australia Convex safety mirrors are suitable for a wide range of applications around the workplace or carpark facilities.

They are manufactured from high grade acrylic for outdoor use to provide crystal clear viewing. They increase workplace and facility safety and help to eliminate blind spots.