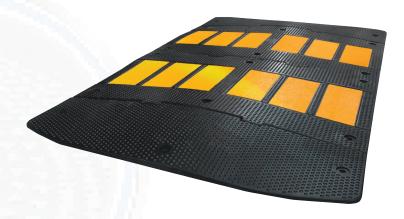

## Car Park Fixtures Speed Cushions - Rubber

Tactile Systems Australia speed cushions are ideal for all types of areas where there is a need to slow or calm traffic.

Our rubber speed cushions are made from a high grade rubber and feature yellow panels for enhanced visibility.

The interconnecting modular construction allows them to be installed across varied road widths easily and efficiently and finished off by connecting end caps to provide full coverage.

There are 6 fixing points per middle section and 3 per end cap to ensure a secure fixing to the road surface. 10mm x 80mm screw anchor fixings are also available for purchase.