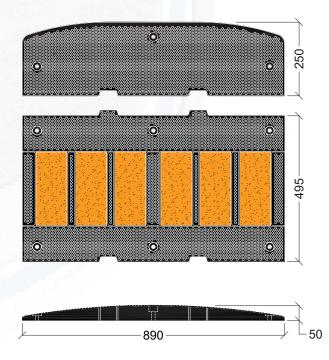

The interconnecting modular construction allows them to be installed across varied road widths easily and efficiently and finished off by connecting end caps to provide full coverage.

There are 6 fixing points per middle section and 3 per end cap to ensure a secure fixing to the road surface. 10mm x 80mm screw anchor fixings are also available for purchase.

## 10mm x 100mm FIXINGS

| SPECIFICATIONS |                |            |
|----------------|----------------|------------|
| Section        | Colour         | Code       |
| Mid Hump       | Black & Yellow | CSC-500-BY |
| End Cap        | Black          | CSC-EC-B   |