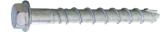

The interconnecting modular construction allows them to be installed across varied road widths easily and efficiently and finished off by connecting end caps to provide full coverage.

There are 6 fixing points per middle section and 3 per end cap to ensure a secure fixing to the road surface. 10mm x 80mm screw anchor fixings are also available for purchase.

## 10mm x 100mm FIXINGS

| SPECIFICATIONS |                |            |
|----------------|----------------|------------|
| Section        | Colour         | Code       |
| Mid Hump       | Black & Yellow | CSC-500-BY |
| End Cap        | Black          | CSC-EC-B   |