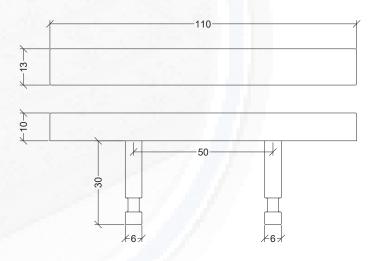

Install with TSA 2 part epoxy adhesive for secure and long lasting service - TSA-PE-500SD

| SPECIFICATIONS |               |  |  |
|----------------|---------------|--|--|
| TYPE           | Code          |  |  |
| Bar Series     | SDR-110v13v10 |  |  |