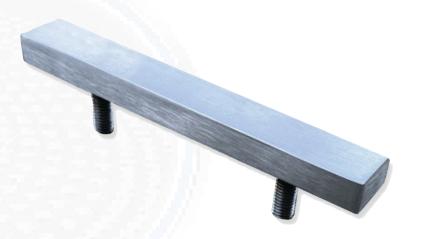

## Skate Deterrents Bar Series

**Tactile Systems Australia's** Skate Deterrents are the ideal way to protect property from the damage caused by skaters and skateboarders.

Our Bar Series deterrents are manufactured from marine grade stainless steel, allowing protection to your property, without adversely affecting the appearance of the protected area.

They are suitable for use on a wide range of surfaces, such as planters, retaining walls, handrails, benches etc.

They feature concealed fixings for secure installation.

Tactile Systems skate deterrents have been used in hundreds of applications all over Australia, as well being exported to the USA, New Zealand and PNG.