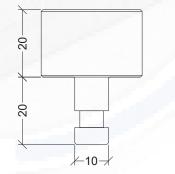

They are suitable for use on a wide range of surfaces, such as planters, retaining walls, handrails, benches etc.

They feature concealed fixings for secure installation.

30mm diameter head, bevelled edges, 20mm stem and 20mm button height.