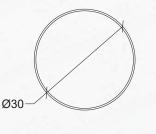

They are suitable for use on a wide range of surfaces, such as planters, retaining walls, handrails, benches etc.

They feature concealed fixings for secure installation.

30mm diameter head, bevelled edges, 20mm stem and 20mm button height.