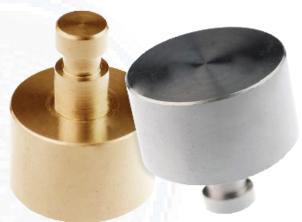

## Skate Deterrents Button Series

**Tactile Systems Australia's** Skate Deterrents are the ideal way to protect property from the damage caused by skaters and skateboarders.

Our Button Series deterrents are manufactured from marine grade stainless steel or high grade brass, allowing protection to your property, without adversely affecting the appearance of the protected area.

| SPECIFICATIONS      | 3         |
|---------------------|-----------|
| Туре                | Code      |
| Stainless Steel     | SDB-30-SS |
| Brass               | SDB-30-BR |
|                     |           |
| SUITABLE SUBSTRATES |           |