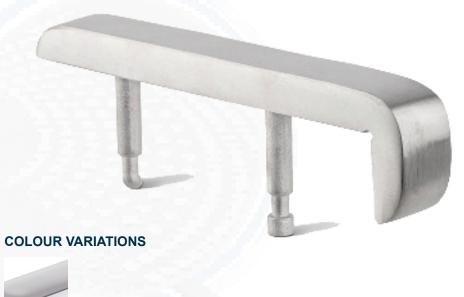

## **Skate Deterrents Corner Series**

Tactile Systems Australia's Skate Deterrents are the ideal way to protect property from the damage caused by skaters and skateboarders.

Our Dome Series and our Corner Series deterrents are manufactured from marine grade stainless steel, allowing protection to your property, without adversely affecting the appearance of the protected area.

They are suitable for use on a wide range of surfaces, such as planters, retaining walls, handrails, benches etc.

They feature concealed fixings for secure installation.

Tactile Systems skate deterrents have been used in hundreds of applications all over Australia, as well being exported to the USA, New Zealand and PNG.