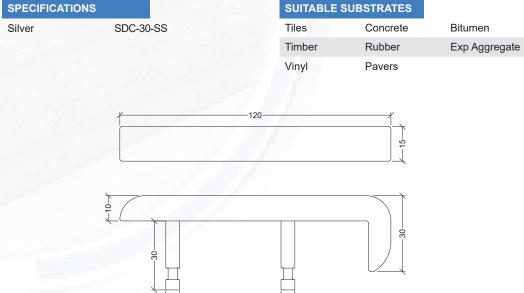

## **Skate Deterrents Corner Series**

Tactile Systems Australia's Skate Deterrents are the ideal way to protect property from the damage caused by skaters and skateboarders.

Our Dome Series and our Corner Series deterrents are manufactured from marine grade stainless steel, allowing protection to your property, without adversely affecting the appearance of the protected area.

They are suitable for use on a wide range of surfaces, such as planters, retaining walls, handrails, benches etc.

They feature concealed fixings for secure installation.

Tactile Systems skate deterrents have been used in hundreds of applications all over Australia, as well being exported to the USA, New Zealand and PNG.