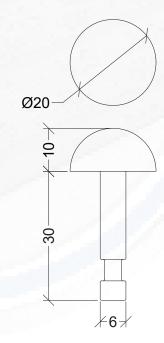

## Skate Deterrents Dome Series



## **COLOUR VARIATIONS**



**Tactile Systems Australia's** Skate Deterrents are the ideal way to protect property from the damage caused by skaters and skateboarders.

Our Dome Series and our Corner Series deterrents are manufactured from marine grade stainless steel, allowing protection to your property, without adversely affecting the appearance of the protected area.

They are suitable for use on a wide range of surfaces, such as planters, retaining walls, handrails, benches etc.

They feature concealed fixings for secure installation.

Tactile Systems skate deterrents have been used in hundreds of applications all over Australia, as well being exported to the USA, New Zealand and PNG.

## **SPECIFICATIONS**

Silver SDD-30-SS



## SUITABLE SUBSTRATES

| Tiles  | Concrete | Bitumen       |
|--------|----------|---------------|
| Timber | Rubber   | Exp Aggregate |
| Vinyl  | Pavers   |               |