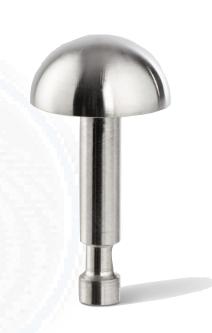

## Skate Deterrents Dome Series

## **COLOUR VARIATIONS**

**Tactile Systems Australia's** Skate Deterrents are the ideal way to protect property from the damage caused by skaters and skateboarders.

Our Dome Series and our Corner Series deterrents are manufactured from marine grade stainless steel, allowing protection to your property, without adversely affecting the appearance of the protected area.

They are suitable for use on a wide range of surfaces, such as planters, retaining walls, handrails, benches etc.

They feature concealed fixings for secure installation.

Tactile Systems skate deterrents have been used in hundreds of applications all over Australia, as well being exported to the USA, New Zealand and PNG.