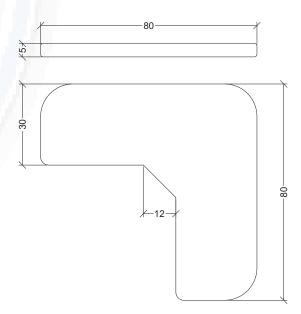

| SPECIFICATIONS |              |
|----------------|--------------|
| TYPE           | Code         |
| Wedge Series   | SDW-80x80-SS |