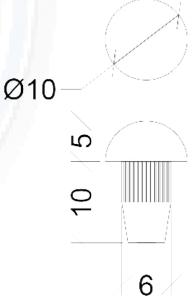

improving aesthetics and design appeal.

They feature a quick and efficient pressure fit install design and are designed to meet AS1428.4.1 specifications.

They are suitable for a wide range of handrails, and feature concealed fixings. Install method is by drilling a 5mm hole tapping into place using an install hammer.

| SPECIFICATIONS  |             |
|-----------------|-------------|
| Colour          | Code        |
| Stainless Steel | THB-10X5-SS |
| Brass           | THB-10X5-BR |

INSTALLATION SERVICE AVAILABLE