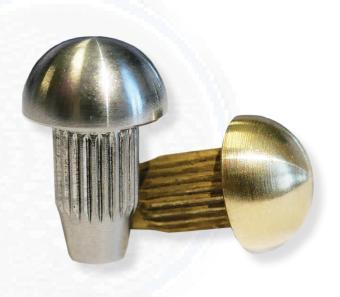

## Tactile Indicators Tactile Handrail Indicator

**Tactile Systems Australia** Tactile Handrail Indicators assist as a guide to the visually impaired where TGSI's are not required to be installed.

Manufactured from 316 grade polished stainless steel or high grade brass makes them highly durable as well as

improving aesthetics and design appeal.

They feature a quick and efficient pressure fit install design and are designed to meet AS1428.4.1 specifications.

They are suitable for a wide range of handrails, and feature concealed fixings. Install method is by drilling a 5mm hole tapping into place using an install hammer.

| SPECIFICATIONS  |             |
|-----------------|-------------|
| Colour          | Code        |
| Stainless Steel | THB-10X5-SS |
| Brass           | THB-10X5-BR |

INSTALLATION SERVICE AVAILABLE