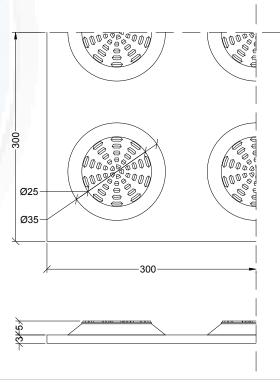

| S | Ρ | E | CI | F١ | C, | AT | 1 | D | Ν | S |  |
|---|---|---|----|----|----|----|---|---|---|---|--|
|   |   |   |    |    |    |    |   |   |   |   |  |

| Black      | WIPL-30X30-TSA-BLK |
|------------|--------------------|
| Grey       | WIPL-30X30-TSA-GRY |
| Yellow     | WIPL-30X30-TSA-YEL |
| Terracotta | WIPL-30X30-TSA-TER |
| White      | WIPL-30X30-TSA-WHI |