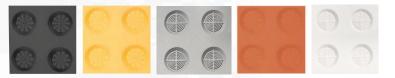

## **COLOUR VARIATIONS**

Tactile Systems Australia Warning Integrated TGSI Polyurethane range are the ideal cost effective product for a wide range of applications. Available in a range of colours, they feature a P5 slip resistance rating - as tested by a NATA Approved Laboratory.

| S | Ρ | E | CI | F١ | C, | AT | 1 | D | Ν | S |  |
|---|---|---|----|----|----|----|---|---|---|---|--|
|   |   |   |    |    |    |    |   |   |   |   |  |

| Black      | WIPL-30X30-TSA-BLK |
|------------|--------------------|
| Grey       | WIPL-30X30-TSA-GRY |
| Yellow     | WIPL-30X30-TSA-YEL |
| Terracotta | WIPL-30X30-TSA-TER |
| White      | WIPL-30X30-TSA-WHI |