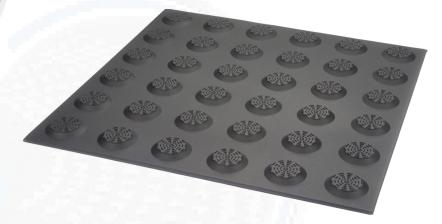

## **COLOUR VARIATIONS**

Tactile Systems Australia Warning Integrated TGSI Polyurethane range are the ideal cost effective product for a wide range of applications. Available in a range of colours, they feature a P5 slip resistance rating - as tested by a NATA Approved Laboratory.

Manufactured from UV stabilised Thermoplastic Polyurethane Elastomer, which was specifically chosen to withstand the harsh Australian weather conditions and built environment.

TSA's range of Polyurethane TGSI have been used in a huge variety of applications such as train stations, office buildings, airports, bus stops and shopping centres.