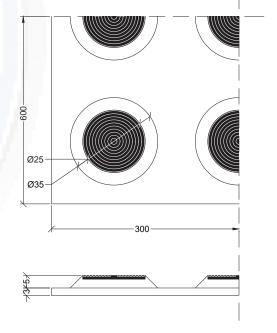

## Warning Composite Integrated TGSI Stainless Steel with Polyurethane Insert

Tactile Systems Australia Warning Composite Integrated TGSI w/ Polyurethane insert are made from 316 marine grade solid stainless steel and high grade Polyurethane insert, the truncated cones are welded to 3mm thick 300mm x 600mm 316 marine grade stainless panels.