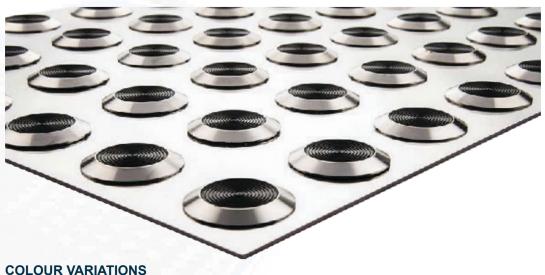

## Warning Composite Integrated TGSI Stainless Steel with Polyurethane Insert

Tactile Systems Australia Warning Composite Integrated TGSI w/ Polyurethane insert are made from 316 marine grade solid stainless steel and high grade Polyurethane insert, the truncated cones are welded to 3mm thick 300mm x 600mm 316 marine grade stainless panels.