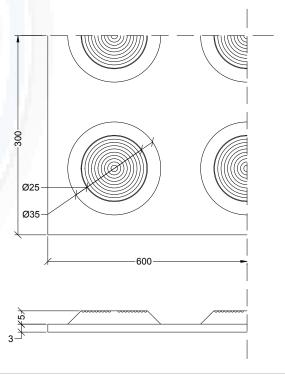

## Warning Integrated TGSI Stainless Steel

P5 SLIP RATING NATA APPROVED LAB

**Tactile Systems Australia** Warning Integrated TGSI Stainless Steel Range are made from 316 marine grade solid stainless steel. The truncated cones are welded to 3mm thick 300mm x 600mm 316 marine grade stainless panels.