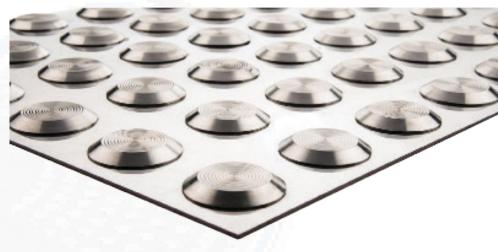

## Warning Integrated TGSI Stainless Steel

P5 SLIP RATING NATA APPROVED LAB

**Tactile Systems Australia** Warning Integrated TGSI Stainless Steel Range are made from 316 marine grade solid stainless steel. The truncated cones are welded to 3mm thick 300mm x 600mm 316 marine grade stainless panels.

Their robust construction, longevity and elegant aesthetics made them ideal for busy high traffic environments, whilst adding a sense of class to any design.

Tactile Systems Australia products have been independently tested for slip resistance. Please contact us for a copy of the report. This product features a P5 slip resistance rating – as tested by a NATA Approved Laboratory.