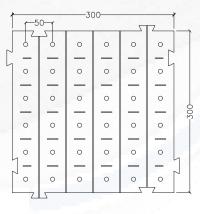

## Specification Codes

| Туре                          | Code           |
|-------------------------------|----------------|
| Hazard Drilling Template      | TSA-30X30-WDTP |
| Directional Drilling Template | TSA-30X30-DDTP |