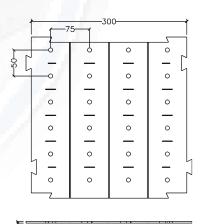

Directional Drilling Template

## Specification Codes

| Туре                          | Code           |
|-------------------------------|----------------|
| Hazard Drilling Template      | TSA-30X30-WDTP |
| Directional Drilling Template | TSA-30X30-DDTP |