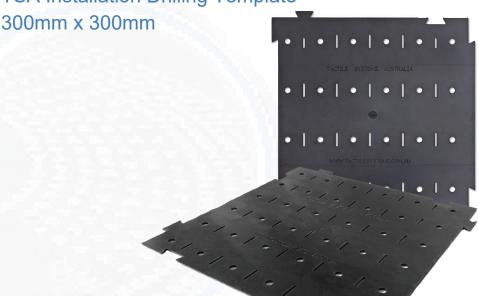

Accessories, Fixing & Adhesives

TSA Installation Drilling Template

Tactile Systems Australia 300mm x 300mm hazard and directional installation templates are an easy to use system that locks together to extend to cover the width of travel.

The holes are set out to meet the AS/NZ 1428.4.1 2009 Australian Standards and manufactured from ABS Plastic which was specifically chosen to withstand the harsh Australian conditions and built environment.

- Hazard or Directional versions available
- Designed for use with 8mm drill bits
- Two part epoxy adhesive also available for installs that utilise glue for fixing
- Masonry, core drill and timber drill bits available from Tactile Systems for added convenience