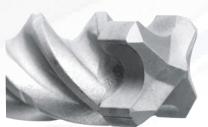

- Up to 25% faster
- Genuine solid head carbide
- Unique design enhances dust removal
- Longlife from proprietary geometry & patented welding process
- Excellent one-step drilling performance

Patented welding process binds the Carbide Tip & Flute at 1400°C providing superior high temperature performance, particularly when rebar is encountered.

Optimal 4 Cutter carbide & flute combinations greatly minimise dust explosion, specifically in deep holes