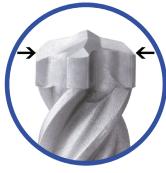

- Up to 25% faster
- Genuine solid head carbide
- Unique design enhances dust removal
- Longlife from proprietary geometry & patented welding process
- Excellent one-step drilling performance

Patented welding process binds the Carbide Tip & Flute at 1400°C providing superior high temperature performance, particularly when rebar is encountered.

Optimal 4 Cutter carbide & flute combinations greatly minimise dust explosion, specifically in deep holes