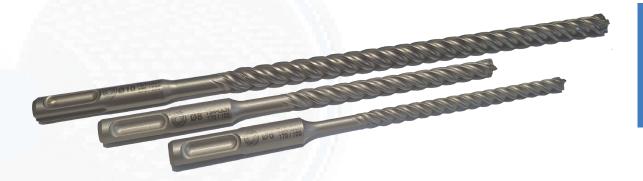

## **Drill Bits** TSA Quad Cut Hammer Drill Bit - 10mm/8mm/6mm

The Tactile Systems Quad Cut Hammer Drill Bits come in 3 sizes, 6mm, 8mm & 10mm. For use on a wide range of applications including Concrete, Exposed Aggregate, Asphalt and Stone Pavers.

- Up to 25% faster
- Genuine solid head carbide
- Unique design enhances dust removal
- Longlife from proprietary geometry & patented welding process
- Excellent one-step drilling performance

Patented welding process binds the Carbide Tip & Flute at 1400°C providing superior high temperature performance, particularly when rebar is encountered.

| Specifications |                |  |
|----------------|----------------|--|
| Size           | Code           |  |
| 6mm            | TSA-QCH-6/170  |  |
| 8mm            | TSA-QCH-8/170  |  |
| 10mm           | TSA-QCH-10/270 |  |
|                |                |  |
|                |                |  |