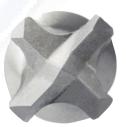

Optimal 4 Cutter carbide & flute combinations greatly minimise dust explosion, specifically in deep holes