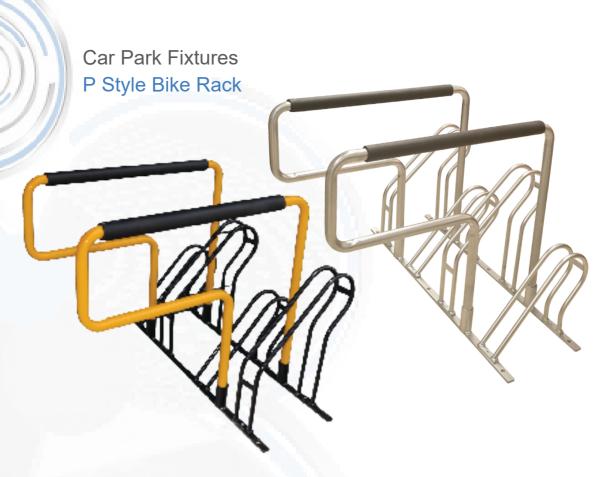

Tactile Systems Australia Horizontal P Style bike rack is an effective method for multiple bike storage in areas short on space such as basement carparks in hotels, residential apartments and schools.

They come in two styles, Hot dipped Galvanised or Powder Coated Yellow.

- 4 bike parking
- Leaning rail
- Wheel Supports
- One sided access
- Rubber bike protector

| Specifications                              |                         |                        |        |  |
|---------------------------------------------|-------------------------|------------------------|--------|--|
| Туре                                        | Dimensions              | Code                   | Weight |  |
| P Style - Galvanised                        | 1200mm x 1058mm x 828mm | BR-P Style-G           | 20.5kg |  |
| P Style - Powder Coat<br>(Black and Yellow) | 1200mm x 1058mm x 828mm | BR-P Style - BLK & YEL | 21kg   |  |