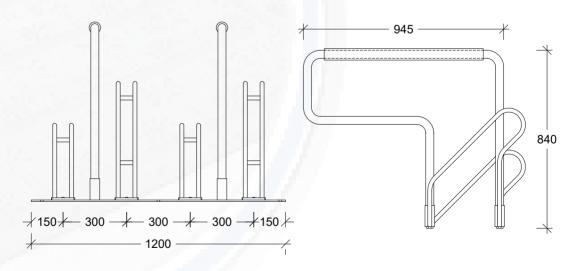

They come in two styles, Hot dipped Galvanised or Powder Coated Yellow.

- 4 bike parking
- Leaning rail
- Wheel Supports
- One sided access
- Rubber bike protector

| Specifications                              |                         |                        |        |  |
|---------------------------------------------|-------------------------|------------------------|--------|--|
| Туре                                        | Dimensions              | Code                   | Weight |  |
| P Style - Galvanised                        | 1200mm x 1058mm x 828mm | BR-P Style-G           | 20.5kg |  |
| P Style - Powder Coat<br>(Black and Yellow) | 1200mm x 1058mm x 828mm | BR-P Style - BLK & YEL | 21kg   |  |