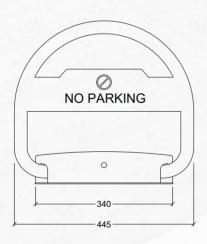

1 YEAR PRODUCT WARRANTY

- Dimensions: 450mmx400mmx70mm
- High Visibility yellow and black colour scheme
- 2 x remotes and charger supplied as standard, keys to access secure base
- Additional remotes and chargers are available