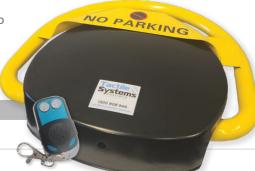

Tactile Systems parking bollard has the following features:

- · Solid steel base for secure fixing and long service life
- Easy to operate via remote control 2 supplied as standard
- Remote activated security steel arm high visibility and quick operation, robust construction
- Internal re-chargeable battery 9 to 12 months on a single charge
- · Water and dust rated makes the bollard suitable for wide range of environments
- · Warning alarm activates if the bollard is driven over or if an attempt is made to push down the
- Remote control operation from up to 100m away your space will be ready for you
- Installation is via concrete screws utilising the precast install holes.
- Fixing holes are hidden under the lockable cover for additional security

1 YEAR PRODUCT WARRANTY

- Dimensions: 450mmx400mmx70mm
- High Visibility yellow and black colour scheme
- 2 x remotes and charger supplied as standard, keys to access secure base
- Additional remotes and chargers are available