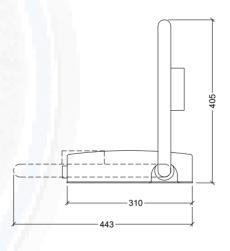

1 YEAR PRODUCT WARRANTY

- Dimensions: 450mmx400mmx70mm
- High Visibility yellow and black colour scheme
- 2 x remotes and charger supplied as standard, keys to access secure base
- Additional remotes and chargers are available