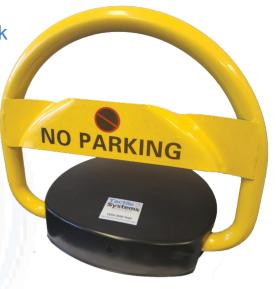

Car Park Fixtures Remote Control Parking Lock

Remote control parking bollard is the ideal unit to protect your parking space from unauthorised use. Simple operation via remote control from within your vehicle means you can easily secure your parking space and operate the bollard.

Tactile Systems parking bollard has the following features:

- · Solid steel base for secure fixing and long service life
- Easy to operate via remote control 2 supplied as standard
- Remote activated security steel arm high visibility and quick operation, robust construction
- Internal re-chargeable battery 9 to 12 months on a single charge
- · Water and dust rated makes the bollard suitable for wide range of environments
- · Warning alarm activates if the bollard is driven over or if an attempt is made to push down the
- Remote control operation from up to 100m away your space will be ready for you
- Installation is via concrete screws utilising the precast install holes.
- Fixing holes are hidden under the lockable cover for additional security