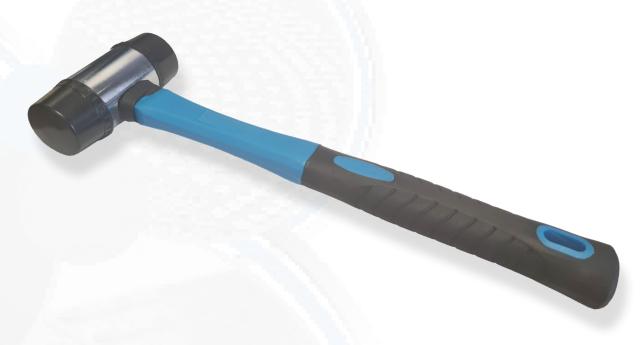

## **Tactile Systems Install Hammer**

- Specifically sourced by Tactile Systems for use when installing pressure fit tactiles
- Protects the surface of the tactile from damage caused by steel hammers
- Sufficient weight for effective install whilst being light enough for repeated use
- Hard rubber heads will not mark or damage tactile indicators
- Fibreglass construction and integrated rubber handle reduces vibration
- Replaceable heads to give extended product life

Head Weight: 600g Head size: 40mm Length: 350mm Total weight: 0.618kg

|  | Specifications               |                   |
|--|------------------------------|-------------------|
|  | Item                         | Code              |
|  | Install Hammer               | TSA-IH-40MMx350mm |
|  | Replacement Heads (set of 2) | TSA-IH RH-40MM    |