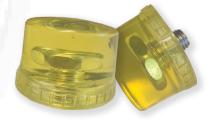

Head Weight: 600g Head size: 40mm Length: 350mm Total weight: 0.618kg

|  | Specifications               |                   |
|--|------------------------------|-------------------|
|  | Item                         | Code              |
|  | Install Hammer               | TSA-IH-40MMx350mm |
|  | Replacement Heads (set of 2) | TSA-IH RH-40MM    |