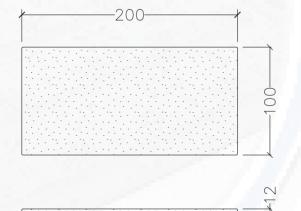

Highly Visible Design: Durability and Longevity: Fire and Chemical Resistance:

|                                                                 | SPECIFICATIONS | Size                 | Code                     |
|-----------------------------------------------------------------|----------------|----------------------|--------------------------|
| REQUIRES 30%<br>LUMINANCE CONTRAST<br>Testing Service Available | Ceramic        | 100mm x 200mm x 10mm | WISLC-200x100x10-TSA-YEL |
|                                                                 | Concrete Paver | 100mm x 200mm x 40mm | WISLP-200x100x40-TSA-YEL |