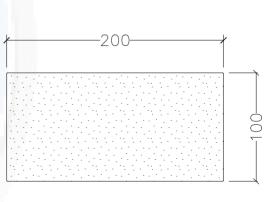

Highly Visible Design: Durability and Longevity: Fire and Chemical Resistance:

|                                                                 | SPECIFICATIONS | Size                 | Code                     |
|-----------------------------------------------------------------|----------------|----------------------|--------------------------|
| REQUIRES 30%<br>LUMINANCE CONTRAST<br>Testing Service Available | Ceramic        | 100mm x 200mm x 10mm | WISLC-200x100x10-TSA-YEL |
|                                                                 | Concrete Paver | 100mm x 200mm x 40mm | WISLP-200x100x40-TSA-YEL |