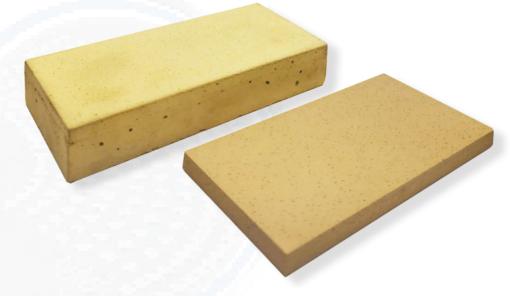

Highly Visible Design: Durability and Longevity: Fire and Chemical Resistance:

|                                                                 | SPECIFICATIONS | Size                 | Code                     |
|-----------------------------------------------------------------|----------------|----------------------|--------------------------|
| REQUIRES 30%<br>LUMINANCE CONTRAST<br>Testing Service Available | Ceramic        | 100mm x 200mm x 10mm | WISLC-200x100x10-TSA-YEL |
|                                                                 | Concrete Paver | 100mm x 200mm x 40mm | WISLP-200x100x40-TSA-YEL |