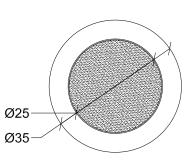

| SPECIFICATION | 13mm Stem         |  |
|---------------|-------------------|--|
| Black         | WDSC-13S-TSA-BLK  |  |
| Yellow        | WDSC-13S-TSA-YEL  |  |
| White         | WDSC-13S-TSA-WHI  |  |
|               |                   |  |
| SPECIFICATION | 25mm Stem         |  |
| Black         | WDSC-25S-TSA-BLK  |  |
| Yellow        | WDSC-25S-TSA-YEL  |  |
| White         | WDSC-25S-TSA-WHI  |  |
|               |                   |  |
| SPECIFICATION | Pressure Fit 20mm |  |
| Black         | WDSC-20P-TSA-BLK  |  |
| Yellow        | WDSC-20P-TSA-YEL  |  |
| White         | WDSC-20P-TSA-WHI  |  |
|               |                   |  |
| SPECIFICATION | Pressure Fit 30mm |  |
| Black         | WDSC-30P-TSA-BLK  |  |
| Yellow        | WDSC-30P-TSA-YEL  |  |
| White         | WDSC-30P-TSA-WHI  |  |
|               |                   |  |
|               |                   |  |