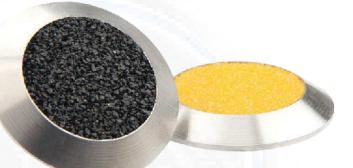

## **COLOUR VARIATIONS**

AS/NZ 1428.4.1 2009 STANDARD

P5 SLIP RATING NATA APPROVED LAB

10 YEAR PRODUCT WARRANTY

INSTALLATION SERVICE AVAILABLE

REQUIRES 60% LUMINANCE CONTRAST Testing Services Available

**Tactile Systems Australia** Warning Composite Discrete TGSI w/ carborundum infill are made from 316 marine grade solid stainless steel and high grade carborundum insert.

Their robust construction, longevity and elegant aesthetics made them ideal for busy high traffic environments, whilst adding a sense of class to any design.

Tactile Systems Australia products have been independently tested for slip resistance. Please contact us for a copy of the report. This product features a P5 slip resistance rating – as tested by a NATA Approved Laboratory.