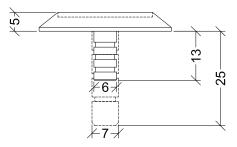

| SPECIFICATION | 13mm Stem         |  |
|---------------|-------------------|--|
| Black         | WDSC-13S-TSA-BLK  |  |
| Yellow        | WDSC-13S-TSA-YEL  |  |
| White         | WDSC-13S-TSA-WHI  |  |
|               |                   |  |
| SPECIFICATION | 25mm Stem         |  |
| Black         | WDSC-25S-TSA-BLK  |  |
| Yellow        | WDSC-25S-TSA-YEL  |  |
| White         | WDSC-25S-TSA-WHI  |  |
|               |                   |  |
| SPECIFICATION | Pressure Fit 20mm |  |
| Black         | WDSC-20P-TSA-BLK  |  |
| Yellow        | WDSC-20P-TSA-YEL  |  |
| White         | WDSC-20P-TSA-WHI  |  |
|               |                   |  |
| SPECIFICATION | Pressure Fit 30mm |  |
| Black         | WDSC-30P-TSA-BLK  |  |
| Yellow        | WDSC-30P-TSA-YEL  |  |
| White         | WDSC-30P-TSA-WHI  |  |
|               |                   |  |
|               |                   |  |