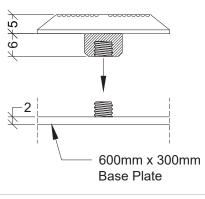

## **COLOUR VARIATIONS**

Tactile Systems Australia Warning Discrete TGSI carpet system are made from marine grade solid stainless steel or high quality Brass, the 300mm x 600mm carpet base plates are welded with small threads which the Discrete TGSI are the screwed on to.

## **Specifications**

| Colour | 300mm x 600mm (Incl TGSI) |
|--------|---------------------------|
| Silver | WDSS-6C-TSA-SS            |
| Brass  | WDBR-6C-TSA-BR            |
|        |                           |