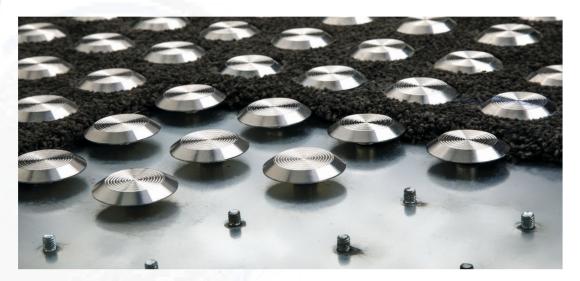

## **COLOUR VARIATIONS**

Tactile Systems Australia Warning Discrete TGSI carpet system are made from marine grade solid stainless steel or high quality Brass, the 300mm x 600mm carpet base plates are welded with small threads which the Discrete TGSI are the screwed on to.

Their robust construction, longevity and elegant aesthetics make them ideal for busy high traffic environments, whilst adding a sense of class to any design.

Tactile Systems Australia products have been independently tested for slip resistance. Please contact us for a copy of the report. This product features a P5 slip resistance rating - as tested by a NATA Approved Laboratory.