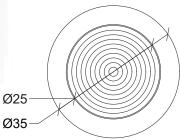

## **COLOUR VARIATIONS**

Tactile Systems Australia Warning Discrete TGSI carpet system are made from marine grade solid stainless steel or high quality Brass, the 300mm x 600mm carpet base plates are welded with small threads which the Discrete TGSI are the screwed on to.