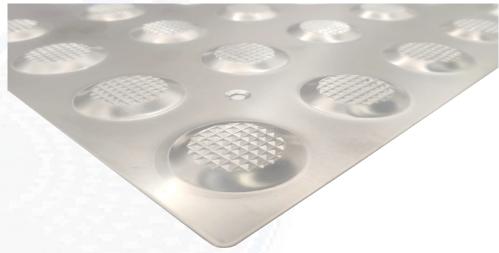

## **COLOUR VARIATIONS**

**Tactile Systems Australia** Warning Integrated TGSI Stainless Steel Range are made from 316 marine grade solid stainless steel. The truncated cones are welded to 3mm thick 300mm x 300mm 316 marine grade stainless panels.

Their robust construction, longevity and elegant aesthetics made them ideal for busy high traffic environments, whilst adding a sense of class to any design.

Tactile Systems Australia products have been independently tested for slip resistance. Please contact us for a copy of the report. This product features a P5 slip resistance rating – as tested by a NATA Approved Laboratory.