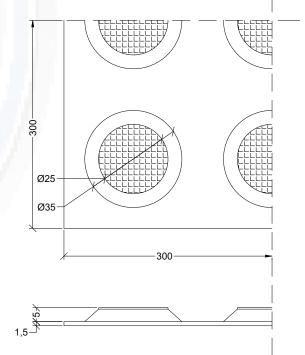

## **COLOUR VARIATIONS**

**Tactile Systems Australia** Warning Integrated TGSI Stainless Steel Range are made from 316 marine grade solid stainless steel. The truncated cones are welded to 3mm thick 300mm x 300mm 316 marine grade stainless panels.

## **SPECIFICATIONS**

Silver WISS-30X30-TSA-SS
Black WISS-30X30-TSA-BLK