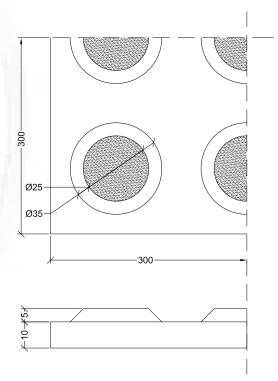

## Warning Integrated TGSI **Ceramic Tile**

## **COLOUR VARIATIONS**

STANDARD

**REQUIRES 30%** LUMINANCE CONTRAST Testing Service Available

Tactile Systems Australia Warning Integrated TGSI Ceramic Tile range are the ideal cost effective product for a wide range of applications. Available in a range of colours, they feature a P5 slip resistance rating – as tested by a NATA Approved Laboratory.