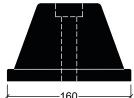

They feature 8 embedded reflective yellow markings for maximum visibility, moulded in fixing points for secure installation and chamfered edges to aid in water shedding.

Heavy duty construction with reinforced rib design provides additional structural integrity as well as improving impact resistance. Higher levels of material used in construction add to improved long term durability and operating life.

| SPECIFICATIONS |             |         |
|----------------|-------------|---------|
| Colour         | Code        | Weight  |
| Black/Yellow   | PWS-1650-BY | 13.5 KG |