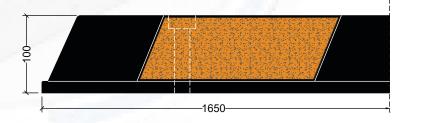

They feature 8 embedded reflective yellow markings for maximum visibility, moulded in fixing points for secure installation and chamfered edges to aid in water shedding.

Heavy duty construction with reinforced rib design provides additional structural integrity as well as improving impact resistance. Higher levels of material used in construction add to improved long term durability and operating life.

| SPECIFICATIONS |             |         |
|----------------|-------------|---------|
| Colour         | Code        | Weight  |
| Black/Yellow   | PWS-1650-BY | 13.5 KG |