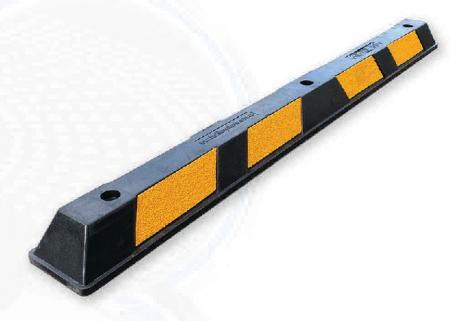

## Car Park Fixtures Premium Wheel Stops - Rubber

Tactile Systems Australia Premium Wheel stops are manufactured from vulcanised rubber to provide years of service in Australia's harsh climate, as well as providing improved strength and elasticity.

They feature 8 embedded reflective yellow markings for maximum visibility, moulded in fixing points for secure installation and chamfered edges to aid in water shedding.

Heavy duty construction with reinforced rib design provides additional structural integrity as well as improving impact resistance. Higher levels of material used in construction add to improved long term durability and operating life.