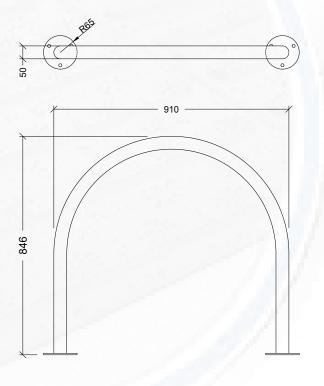

Made Easy to install using high quality Screw anchors which are also available for purchase.

| FIXINGS |  |  |  |  |
|---------|--|--|--|--|
|         |  |  |  |  |

| SPECIFICATIONS  |           |        |                             |
|-----------------|-----------|--------|-----------------------------|
| Material        | Code      | Weight | Screw Anchor Fixings        |
| Stainless Steel | BRH-S-850 | 9kg    | 8 x Wedge Anchor & Dome Nut |
| Galvanised      | BRH-G-850 | 8kg    | 8 x Screw Anchors 10x80     |