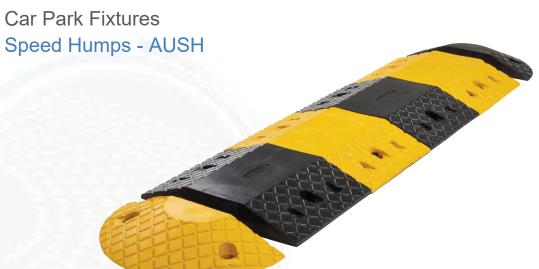

Tactile Systems Australia speed humps are made to be highly visible with black and yellow markings, which help to alert drivers to slow down.

Our Speed Humps are manufactured from recycled plastic to be chip and crack proof.

Made Easy to install using high quality Screw anchors which are also available for purchase.