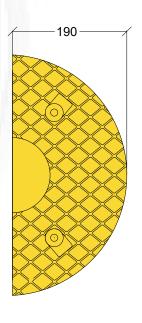

Tactile Systems Australia speed humps are made to be highly visible with black and yellow markings, which help to alert drivers to slow down.

Our Speed Humps are manufactured from recycled plastic to be chip and crack proof.

## 10mm x 100mm FIXINGS

| SPECIFICATIONS |                |              |                          |
|----------------|----------------|--------------|--------------------------|
| Section        | Colour         | Code         | Screw Anchor Fixings     |
| 1 L/m Mid Hump | Black & Yellow | AUSH-1000-BY | 8 x Screw Anchors 10x100 |
| End Cap Pair   | Black & Yellow | AUEC-250-BY  | 2 x Screw Anchors 10x100 |