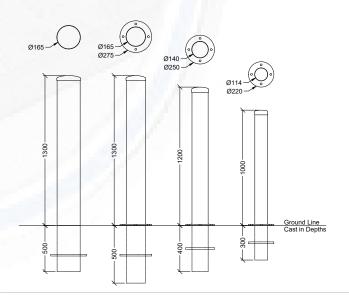

| SPECIFICATIONS                   |            |             |         |
|----------------------------------|------------|-------------|---------|
| Bollard Size                     | Colour     | Code        | Weight  |
| 114mm x 1000mm + 300mm in ground | Yellow     | BCI-114-YEL | 12.9 Kg |
| 140mm x 1200mm + 400mm in ground | Yellow     | BCI-140-YEL | 17.8 Kg |
| 165mm x 1300mm + 500mm in ground | Yellow     | BCI-165-YEL | 23.3 Kg |
| 200mm x 1300mm + 500mm in ground | Yellow     | BCI-200-YEL | 24.0 Kg |
| 200mm x 1300mm + 500mm in ground | Galvanised | BCI-200-GAL | 31.7 Kg |