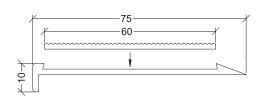

Designed to comply with AS-1428.1 2021 it features a long lasting aluminium construction paired with a choice of inserts - Aluminium Oxide tape insert, PVC Poly Insert and Fibre-Reinforced Infill, or Aluminium insert. - all with P5 slip rating. Inserts are available in a range of colours to meet luminance contrast requirements, as well as giving a range of design options.

**REQUIRES 30%** 

75 60

Australia's most iconic construction projects.