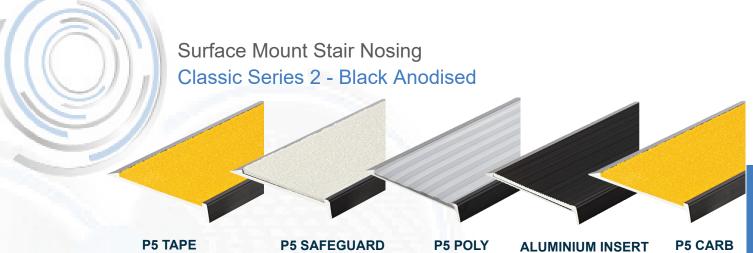

Tactile Systems Australia Classic Series 2 range of black anodised stair nosing is the ideal product for a wide range of applications.

Suitable for indoor or outdoor applications, Classic Series stair nosing has been on some of

Designed to comply with AS-1428.1 2021 it features a long lasting aluminium construction paired with a choice of inserts - Aluminium Oxide tape insert, PVC Poly Insert and Fibre-Reinforced Infill, or Aluminium insert. - all with P5 slip rating. Inserts are available in a range of colours to meet luminance contrast requirements, as well as giving a range of design options.