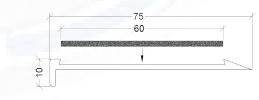

Tactile Systems Australia Classic Series 2 range of clear anodised stair nosing is the ideal product for a wide range of applications.

Designed to comply with AS-1428.1 2021 it features a long lasting aluminium construction paired with a choice of inserts - Aluminium Oxide tape insert, PVC Poly Insert and Fibre-Reinforced Infill, or Aluminium insert. - all with P5 slip rating. Inserts are available in a range of colours to meet luminance contrast requirements, as well as giving a range of design options.