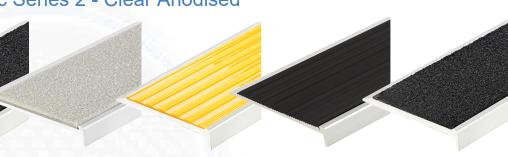

## Surface Mount Stair Nosing **Classic Series 2 - Clear Anodised**

Colour

Black

Grey

Yellow White

Lumo

Colour

Black Clear

Tactile Systems Australia Classic Series 2 range of clear anodised stair nosing is the ideal product for a wide range of applications.

Designed to comply with AS-1428.1 2021 it features a long lasting aluminium construction paired with a choice of inserts - Aluminium Oxide tape insert, PVC Poly Insert and Fibre-Reinforced Infill, or Aluminium insert. - all with P5 slip rating. Inserts are available in a range of colours to meet luminance contrast requirements, as well as giving a range of design options.