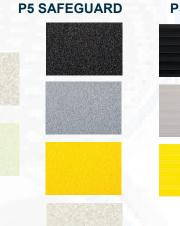

## Surface Mount Class

CS2-75X10-AI-BLK

CS2-75X10-AI-CLR

CS2-75X10-AI-CBR

| Mount Classic S  | eries 2 - Clear Alloy | 1.0          |                  |                  |
|------------------|-----------------------|--------------|------------------|------------------|
| P5 Tape Insert   | P5 Safeguard Insert   | Colour       | P5 Poly Insert   | Carb Insert      |
| CS2-75X10-TI-BLK | CS2-75X10-SI-BLK      | Black        | CS2-75X10-PI-BLK | CS2-75X10-CI-BLK |
| CS2-75X10-TI-GRY | CS2-75X10-SI-GRY      | Grey         | CS2-75X10-PI-GRY |                  |
| CS2-75X10-TI-YEL | CS2-75X10-SI-YEL      | Yellow       | CS2-75X10-PI-YEL | CS2-75X10-CI-YEL |
| CS2-75X10-TI-WHI | CS2-75X10-SI-WHI      | Black / Lumo |                  | CS2-75X10-CI-B/L |
| CS2-75X10-TI-LUM |                       |              |                  |                  |
| Aluminium Insert |                       |              |                  |                  |