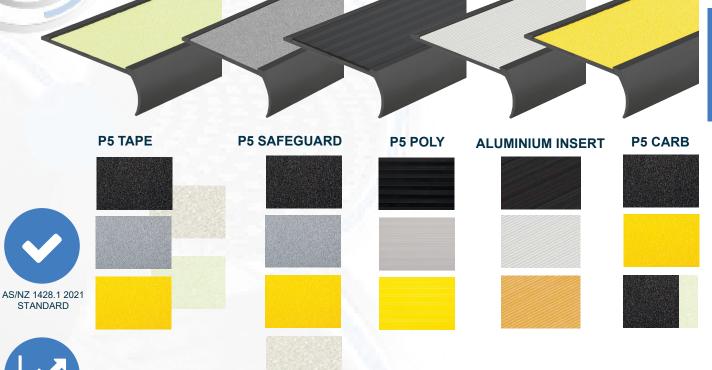

## Surface Mount Classic Series 3 - Black Alloy

| Colour   | P5 Tape Insert     | P5 Safeguard Insert | Colour       | P5 Poly Insert     | Carb Insert      |
|----------|--------------------|---------------------|--------------|--------------------|------------------|
| Black    | CS3-75X30-B-TI-BLK | CS3-75X30-B-SI-BLK  | Black        | CS3-75X30-B-PI-BLK | CS3-75X30-B-CI-  |
| Grey     | CS3-75X30-B-TI-GRY | CS3-75X30-B-SI-GRY  | Grey         | CS3-75X30-B-PI-GRY |                  |
| Yellow   | CS3-75X30-B-TI-YEL | CS3-75X30-B-SI-YEL  | Yellow       | CS3-75X30-B-PI-YEL | CS3-75X30-B-CI-  |
| White    | CS3-75X30-B-TI-WHI | CS3-75X30-B-SI-WHI  | Black / Lumo |                    | CS3-75X30-B-CI-E |
| Lumo     | CS3-75X30-B-TI-LUM |                     |              |                    |                  |
| Colour   | Aluminium Insert   |                     |              |                    |                  |
| Black    | CS3-75X30-B-AI-BLK |                     |              |                    |                  |
| Clear    | CS3-75X30-B-AI-CLR |                     |              |                    |                  |
| CatBrass | CS3-75X30-B-AI-CBR |                     |              |                    |                  |

**Tactile Systems Australia** Classic Series 3 range of black anodised stair nosing is the ideal product for a wide range of applications.

Designed to comply with AS-1428.1 2021 it features a long lasting aluminium construction, paired with a choice of inserts – Aluminium Oxide tape insert or PVC – both with P5 slip rating. Both inserts are available in a range of colours to meet luminance contrast requirements, as well as giving a range of design options.