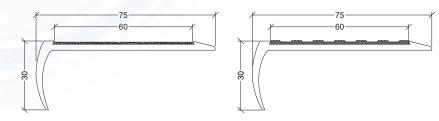

## Surface Mount Stair Nosing Classic Series 3 - Black Anodised

P5 SLIP RATING NATA APPROVED LAB

STD LENGTH 3.65 L/M CUT & INSTALL AVAILABLE

REQUIRES 30% LUMINANCE CONTRAST Testing Service Available

**Tactile Systems Australia** Classic Series 3 range of black anodised stair nosing is the ideal product for a wide range of applications.

Designed to comply with AS-1428.1 2021 it features a long lasting aluminium construction, paired with a choice of inserts – Aluminium Oxide tape insert or PVC – both with P5 slip rating. Both inserts are available in a range of colours to meet luminance contrast requirements, as well as giving a range of design options.