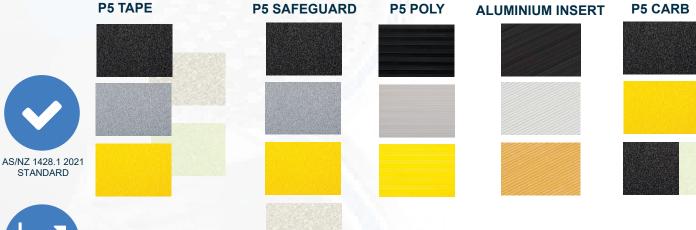

## Surface Mount Stair Nosing Classic Series 3 - Clear Anodised

P5 SLIP RATING NATA APPROVED LAB

WARRANTY

| Colour   | P5 Tape Insert   | P5 Fibre Insert  |
|----------|------------------|------------------|
| Black    | CS3-75X30-TI-BLK | CS3-75X30-SI-BLK |
| Grey     | CS3-75X30-TI-GRY | CS3-75X30-FI-GRY |
| Yellow   | CS3-75X30-TI-YEL | CS3-75X30-FI-YEL |
| White    | CS3-75X30-TI-WHI | CS3-75X30-FI-WHI |
| Lumo     | CS3-75X30-TI-LUM |                  |
| Colour   | Aluminium Insert |                  |
| Black    | CS3-75X30-AI-BLK |                  |
| Clear    | CS3-75X30-AI-CLR |                  |
| CatBrass | CS3-75X30-AI-CBR |                  |
|          |                  |                  |

| Colour       | P5 Poly Insert   | Carb Insert      |
|--------------|------------------|------------------|
| Black        | CS3-75X30-PI-BLK | CS3-75X30-CI-BLK |
| Grey         | CS3-75X30-PI-GRY |                  |
| Yellow       | CS3-75X30-PI-YEL | CS3-75X30-CI-YEL |
| Black / Lumo |                  | CS3-75X30-CI-B/L |
|              |                  |                  |

Tactile Systems Australia Classic Series 3 range of clear anodised stair nosing is the ideal product for a wide range of applications.

Designed to comply with AS-1428.1 2021 it features a long lasting aluminium construction, paired with a choice of inserts - Aluminium Oxide tape insert or PVC - both with P5 slip rating. Both inserts are available in a range of colours to meet luminance contrast requirements, as well as giving a range of design options.