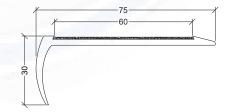

Tactile Systems Australia Classic Series 3 range of clear anodised stair nosing is the ideal product for a wide range of applications.

Designed to comply with AS-1428.1 2021 it features a long lasting aluminium construction, paired with a choice of inserts - Aluminium Oxide tape insert or PVC - both with P5 slip rating. Both inserts are available in a range of colours to meet luminance contrast requirements, as well as giving a range of design options.

Suitable for indoor or outdoor applications, Classic Series stair nosing has been on some of Australia's most iconic construction projects.