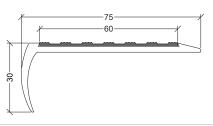

Tactile Systems Australia Classic Series 3 range of clear anodised stair nosing is the ideal product for a wide range of applications.

Designed to comply with AS-1428.1 2021 it features a long lasting aluminium construction, paired with a choice of inserts - Aluminium Oxide tape insert or PVC - both with P5 slip rating. Both inserts are available in a range of colours to meet luminance contrast requirements, as well as giving a range of design options.

Suitable for indoor or outdoor applications, Classic Series stair nosing has been on some of Australia's most iconic construction projects.