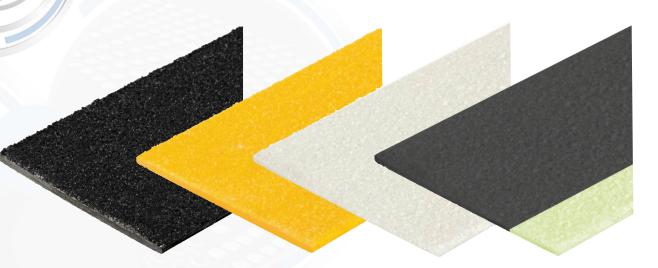

## **COLOUR VARIATIONS**

- Surface mount or can be recessed
- Retro fit or new construction
- High durability FRP construction
- UV stable
- P5 slip rating by a NATA approved laboratory
- 4 colour choices
- P5 Fibre-Reinforced Polymer
- Aluminium backing
- 2.5m full length
- Designed to comply with 1428.1 2021