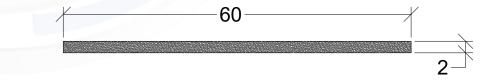

## Surface Mount Nosing Strips

| Colour     | Carb Strips       |
|------------|-------------------|
| Black      | CSCI-60X2-BLK     |
| Yellow     | CSCI-60X2-YEL     |
| White      | CSCI-60X2-WHI     |
| Black/Lumo | CSCI-60X2-BLK-LUM |