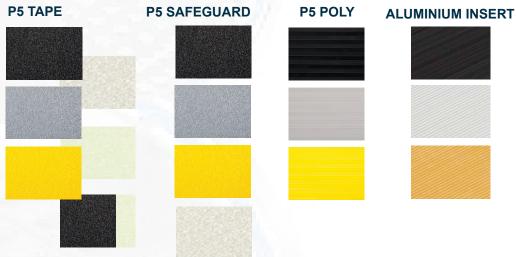

## Surface Mount Classic Carpet Series - Black Alloy

| Colour | P5 Tape Insert     | P5 Safeguard Insert |
|--------|--------------------|---------------------|
| Black  | CSC-75X10-B-TI-BLK | CS2-75X10-B-SI-BLK  |
| Grey   | CSC-75X10-B-TI-GRY | CS2-75X10-B-SI-GRY  |
| Yellow | CSC-75X10-B-TI-YEL | CS2-75X10-B-SI-YEL  |
| White  | CSC-75X10-B-TI-WHI | CS2-75X10-B-SI-WHI  |
| Lumo   | CSC-75X10-B-TI-LUM |                     |

| Colour   | P5 Poly Insert     | Aluminium Insert   |
|----------|--------------------|--------------------|
| Black    | CSC-75X10-B-PI-BLK | CSC-75X10-B-AI-BLK |
| Grey     | CSC-75X10-B-PI-GRY |                    |
| Yellow   | CSC-75X10-B-PI-YEL |                    |
| Clear    |                    | CSC-75X10-B-AI-CLR |
| CatBrass |                    | CSC-75X10-B-AI-CBR |

Tactile Systems Australia Classic Series carpet range of black anodised stair nosing is the ideal product for a wide range of applications.

Designed to comply with AS-1428.1 2021 it features a long lasting aluminium construction, paired with a choice of inserts - Aluminium Oxide tape insert , PVC Poly Insert and Fibre-Reinforced Infill - all with P5 slip rating or Aluminium insert. All inserts are available in a range of colours to meet luminance contrast requirements, as well as giving a range of design options.