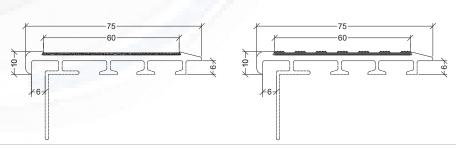

Tactile Systems Australia Classic Series carpet range of black anodised stair nosing is the ideal product for a wide range of applications.

Designed to comply with AS-1428.1 2021 it features a long lasting aluminium construction, paired with a choice of inserts - Aluminium Oxide tape insert , PVC Poly Insert and Fibre-Reinforced Infill - all with P5 slip rating or Aluminium insert. All inserts are available in a range of colours to meet luminance contrast requirements, as well as giving a range of design options.