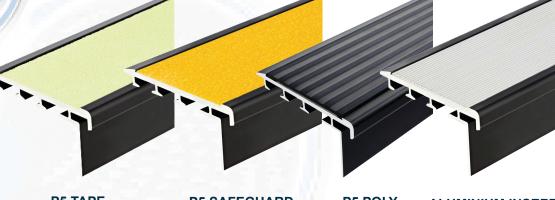

## Surface Mount Classic Carpet Series - Black Alloy

| Colour | P5 Tape Insert     | P5 Safeguard Insert |
|--------|--------------------|---------------------|
| Black  | CSC-75X10-B-TI-BLK | CS2-75X10-B-SI-BLK  |
| Grey   | CSC-75X10-B-TI-GRY | CS2-75X10-B-SI-GRY  |
| Yellow | CSC-75X10-B-TI-YEL | CS2-75X10-B-SI-YEL  |
| White  | CSC-75X10-B-TI-WHI | CS2-75X10-B-SI-WHI  |
| Lumo   | CSC-75X10-B-TI-LUM |                     |

| Colour   | P5 Poly Insert     | Aluminium Insert   |
|----------|--------------------|--------------------|
| Black    | CSC-75X10-B-PI-BLK | CSC-75X10-B-AI-BLK |
| Grey     | CSC-75X10-B-PI-GRY |                    |
| Yellow   | CSC-75X10-B-PI-YEL |                    |
| Clear    |                    | CSC-75X10-B-AI-CLR |
| CatBrass |                    | CSC-75X10-B-AI-CBR |

Tactile Systems Australia Classic Series carpet range of black anodised stair nosing is the ideal product for a wide range of applications.

Designed to comply with AS-1428.1 2021 it features a long lasting aluminium construction, paired with a choice of inserts - Aluminium Oxide tape insert , PVC Poly Insert and Fibre-Reinforced Infill - all with P5 slip rating or Aluminium insert. All inserts are available in a range of colours to meet luminance contrast requirements, as well as giving a range of design options.