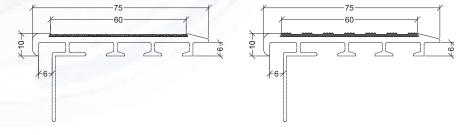

**Tactile Systems Australia** Classic Series carpet range of clear anodised stair nosing is the ideal product for a wide range of applications.

Designed to comply with AS-1428.1 2021 it features a long lasting aluminium construction, paired with a choice of inserts – Aluminium Oxide tape insert, PVC Poly Insert and Fibre-Reinforced Infill – all with P5 slip rating or Aluminium insert. All inserts are available in a range of colours to meet luminance contrast requirements, as well as giving a range of design options.