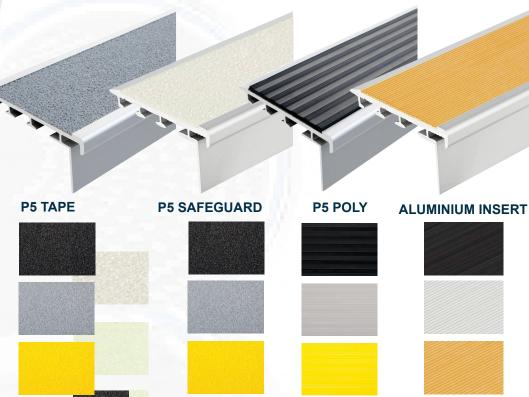

## Surface Mount Classic Carpet Series - Clear Alloy

| Colour | P5 Tape Insert   | P5 Safeguard Insert | Colour   | P5 Poly Insert   | Aluminium   |
|--------|------------------|---------------------|----------|------------------|-------------|
| Black  | CSC-75X10-TI-BLK | CS2-75X10-SI-BLK    | Black    | CSC-75X10-PI-BLK | CSC-75X10-  |
| Grey   | CSC-75X10-TI-GRY | CS2-75X10-SI-GRY    | Grey     | CSC-75X10-PI-GRY |             |
| Yellow | CSC-75X10-TI-YEL | CS2-75X10-SI-YEL    | Yellow   | CSC-75X10-PI-YEL |             |
| White  | CSC-75X10-TI-WHI | CS2-75X10-SI-WHI    | Clear    |                  | CSC-75X10-A |
| Lumo   | CSC-75X10-TI-LUM |                     | CatBrass |                  | CSC-75X10-A |

**Tactile Systems Australia** Classic Series carpet range of clear anodised stair nosing is the ideal product for a wide range of applications.

Designed to comply with AS-1428.1 2021 it features a long lasting aluminium construction, paired with a choice of inserts – Aluminium Oxide tape insert, PVC Poly Insert and Fibre-Reinforced Infill – all with P5 slip rating or Aluminium insert. All inserts are available in a range of colours to meet luminance contrast requirements, as well as giving a range of design options.