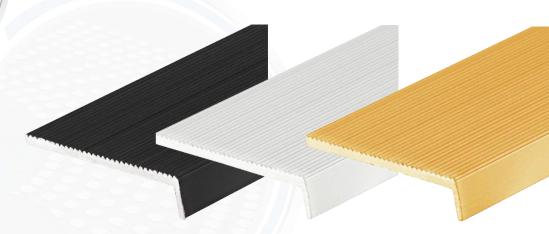

## **Recess Stair Nosing** Elite Recess Series 1 Anodised P5 Aluminium

**P5 SLIP RATING NATA** APPROVED LAB

**REQUIRES 30%** LUMINANCE CONTRAST **Testing Service Available** 

Tactile Systems Australia Elite Series stair nosing features clear, black anodised aluminium, or brass look cataphoresis finish.

All three finishes are extremely hard wearing and have been selected for their excellent in-field performance.

High grade T5 aluminium construction. Design complies with AS/NZ 1428.1 2021

ANODISED ALUMINIUM COLOUR VARIATIONS