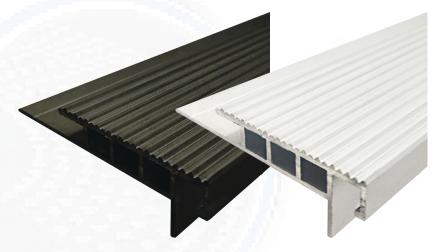

Elite Series stair nosing is available as surface mounted and recess nosing.

Suitable for indoor or outdoor applications. It can be used for new construction, as well as retrofit requirements.

| SPECIFICATIONS |               |
|----------------|---------------|
| Colour         | Part No.      |
| Black          | ESC-50X10-BLK |
| Clear          | ESC-50X10-CLR |

## **SUITABLE SUBSTRATES**

Carpet