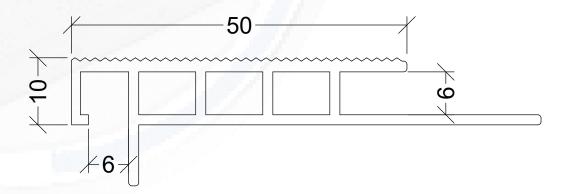

High grade T5 aluminium construction. Design complies with AS/NZ 1428.1 2021

P5 slip rating from a NATA approved laboratory, tested to AS4586:2013 Appendix A

The continuous aluminium ridge design is suitable for a range of substrates and install environ-

Elite Series stair nosing is available as surface mounted and recess nosing.

Suitable for indoor or outdoor applications. It can be used for new construction, as well as retrofit requirements.

| SPECIFICATIONS |               |
|----------------|---------------|
| Colour         | Part No.      |
| Black          | ESC-50X10-BLK |
| Clear          | ESC-50X10-CLR |