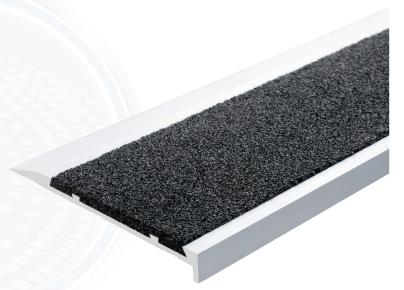

## Surface Mount Stair Nosing Select Series 1 - Clear Anodised

P5 SLIP RATING NATA APPROVED LAB

REQUIRES 30% LUMINANCE CONTRAST

## CARBORUNDUM COLOUR VARIATIONS

**Tactile Systems Australia** Select Series 1 Surface Mount stair nosing features clear anodised aluminium matched with a high-grade carborundum insert.

Designed to comply with AS-1428.1 2021, it features high grade aluminium construction with a carborundum insert. A P5 slip rating from a NATA approved laboratory, tested to AS 4586

This type of Select Series nosing is surface mounted, suitable for indoor or outdoor applications. It can be used for new construction, as well as retrofit requirements.