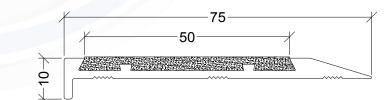

## Surface Mount Stair Nosing Select Series 1 - Clear Anodised

P5 SLIP RATING NATA APPROVED LAB

REQUIRES 30% LUMINANCE CONTRAST

This type of Select Series nosing is surface mounted, suitable for indoor or outdoor applications. It can be used for new construction, as well as retrofit requirements.